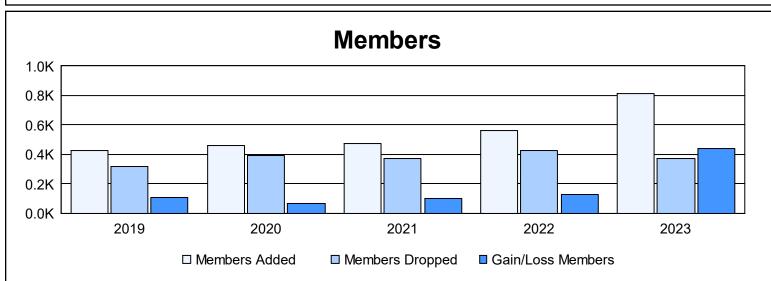

District 309 As of June 2023 Cumulative

| Year      | New<br>Clubs | Dropped<br>Clubs | Gain/<br>Loss<br>Clubs | New<br>Members | Charter<br>Members | Reinstate<br>Members | Transfer<br>Members | Total<br>Member<br>Added | Total<br>Members<br>Dropped | Gain/<br>Loss<br>Members |
|-----------|--------------|------------------|------------------------|----------------|--------------------|----------------------|---------------------|--------------------------|-----------------------------|--------------------------|
| 2018-2019 | 6            | 0                | 6                      | 253            | 149                | 19                   | 7                   | 428                      | 319                         | 109                      |
| 2019-2020 | 5            | 0                | 5                      | 280            | 138                | 35                   | 9                   | 462                      | 392                         | 70                       |
| 2020-2021 | 4            | 0                | 4                      | 280            | 138                | 48                   | 8                   | 474                      | 373                         | 101                      |
| 2021-2022 | 6            | 0                | 6                      | 292            | 236                | 27                   | 4                   | 559                      | 428                         | 131                      |
| 2022-2023 | 4            | 0                | 4                      | 584            | 203                | 23                   | 5                   | 815                      | 372                         | 443                      |
| Average   | 5            | 0                | 5                      | 338            | 173                | 30                   | 7                   | 548                      | 377                         | 171                      |